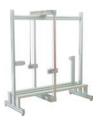

cutting frame
wire/fan housings
lathe

4. lathe tailstock

P 60 models will cut anything small T series cutters can cut!