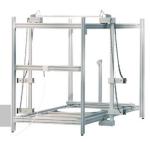

cutting frame
wire/fan housings
lathe

4. lathe tailstock

P 60 models will cut anything small T series cutters can cut!