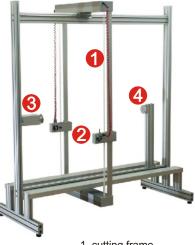

cutting frame
wire/fan housings
lathe

4. lathe tailstock

P 60 models will cut anything small T series cutters can cut!