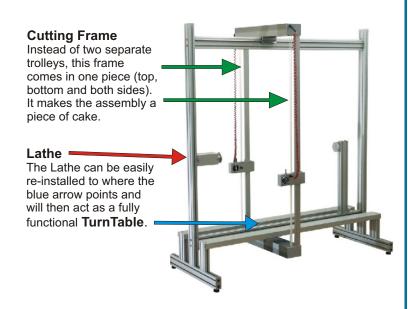

cutting frame
wire/fan housings
lathe

4. lathe tailstock

P 60 models will cut anything small T series cutters can cut!